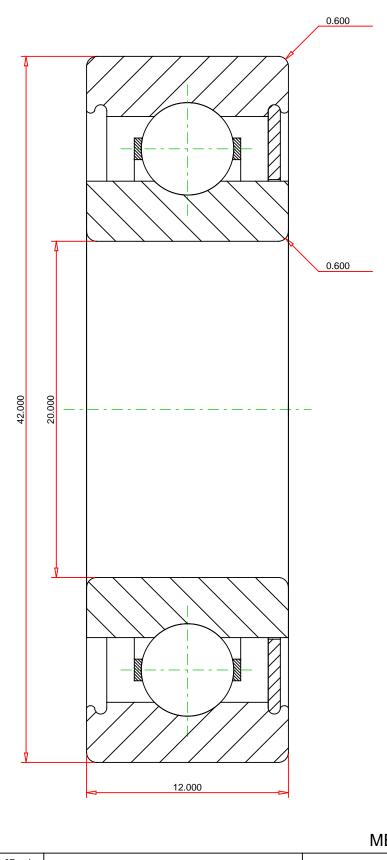

## <u>Specifications</u> | <u>Dimensions</u> | <u>Basic Load Ratings</u> | <u>Factors</u>

| Specifications - |                           |               |  |  |
|------------------|---------------------------|---------------|--|--|
|                  | Clearance                 | C0 (Normal)   |  |  |
|                  | Bore Size d               | 20.000 mm     |  |  |
|                  | Features                  | One Shield    |  |  |
|                  | Bearing Type              | Standard DGBB |  |  |
|                  | Weight                    | 0.070 Kg      |  |  |
|                  | Manufacturing Part Number | 6004Z         |  |  |

| Dimensions        |           | - |
|-------------------|-----------|---|
| utside Diameter D | 42.000 mm |   |

| Outside Ring Width B | 12.000 mm |
|----------------------|-----------|
| Radius Rs min        | 0.600 mm  |

| Bas | sic Load Ratings         | -      |  |
|-----|--------------------------|--------|--|
|     | Cr - Dynamic Load Rating | 9.4 kN |  |
|     | COr - Static Load Rating | 5 kN   |  |
|     |                          |        |  |